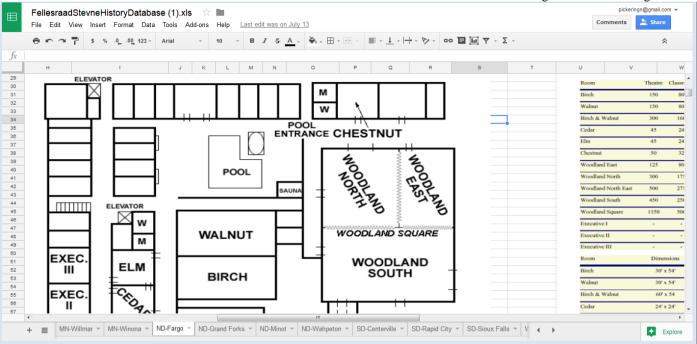

# **Inserting Images**

One note you should be aware of: If you have floorplan drawings or data that you want to add to a page, first save that file as a JPG or PNG file and insert it into a cell in the "southeast corner" of the spreadsheet tab, where it won't mess up rows and columns.